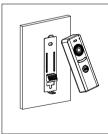

# 2.Mounting

- 1. Installation height for door station usually is 145~160cm.
- 2. Use screws to fix the back panel to the wall after connect the cable correctly.
- 3. Attach the front panel to the back panel, then use the screw to fix it.

## Step2. Initialization

Press the Call key once to execute the factory initialization operation, and complete and exit after a long sound of "BP +";

Surface mounting