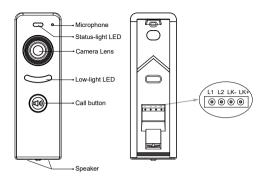

### 1.Parts and Functions

L1,L2: Connect to the bus line, no polarity.

LK+,LK-: Connect to the lock, output +12Vdc when working.