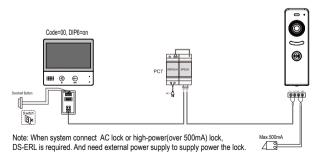

## 3.System Wiring and Connections

The maximum distance of the wiring is limited in the DT system. Using different cables may also affect the maximum distance which the system can reach.

Note: Setup the Unlock Mode Parameter for different lock types. Power-on-to-unlock type:Unlock Mode=Power off\_Unlock(by default) Power-off-to-unlock type:Unlock Mode=Power on\_Unlock