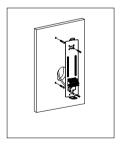

# 2.Mounting

- 1. Installation height for door station usually is 145~160cm.
- 2. Use screws to fix the back panel to the wall after connect the cable correctly.
- 3. Attach the front panel to the back panel, then use the screw to fix it.