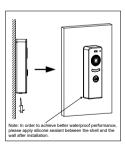

# 2.Mounting

- 1. Installation height for door station usually is 145~160cm.
- 2. Use screws to fix the back panel to the wall after connect the cable correctly.
- 3. Attach the front panel to the back panel, then use the screw to fix it.

Mounting:

Working temperature: -15°C ~ +55°C
Dimension: 136(H)×43(W)×28.8(D)mm