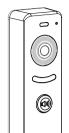

### 1.Parts and Functions

L1,L2: Connect to the bus line, no polarity.

LK+,LK-: Connect to the lock, output +12Vdc when working.